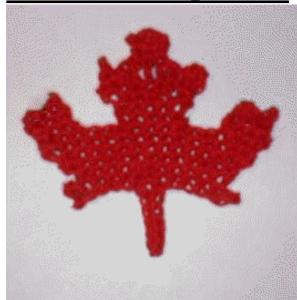

## Canadian maple leaf

Designed, created and copyright by Lynne Sears (Bosch) Do not post patterns in a collection or anywhere on the web or otherwise without my written permission and Do not claim them to be your own work. I n no way are you to benefit financially from this pattern. You may sell the finished product. <u>http://barbiebasics.tripod.com</u> size 7 crochet hook...size 10 crochet cotton

## Canadian maple leaf

ch 14 row 1: sc in 13ch, row 2: sl,st across 1, sc in 11. row 3: ch1 turn, 2sc ins c, sc in 9, 2sc in sc. row 4: ch1 turn, 2sc in sc, sc in 11, 2sc in sc. row 5: ch1 turn, sc in 15. row 6: ch1 turn, 2sc in sc, sc in 13, 2sc in sc. row 7: ch1 turn, sc in 4. row 8: ch3 turn, dc in 1, sl st in 1, dc in 1. Tie off **On row 7**, Sk 2sc, Attach thread to 3rd sc. **row 9:** sc in 5 **row 10:** ch1 turn, sc in 5. row 11: ch1 turn, 2sc in sc, sc in 3, 2sc in sc. row 12: ch1 turn, 2sc in sc, sc in 5, 2sc in sc. row 13: ch3 turn, dc in sc, sl 1, sc in 5, sl 1, 2sc in sc, Tie off. Attach thread to 1st of centre 3 dc. **row 14:** sc in 3 row 15: ch1 turn, sc in sc, dc in sc, sc in sc, Tie off On row 7, sk2sc, Attach thread row 17: sc in 4, row 18: ch3 turn, sl in 1, dc in 2, Tie off. Stem ch6. sc in 5ch Tie off. Attach to centre bottom edge.