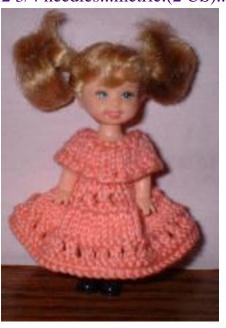

## **Ruffled Party dress**

size 7 crochet hook...size 10 crochet cotton

ch 19 sc in 18ch.

next: ch1 turn, sc in each sc,

rep for 3 more rows.

next: ch1 turn, sc in 5sc, sk2, ch5, sc in 4sc, sk2, ch5, sc in 5sc.

**next:** ch1 turn, sc in each sc and ch across.

Tie off.

Attach yarn at waist

ch1, sc in each 18ch.

next: ch1 turn, sc in front loops across.

next: ch1 turn, sc in each sc across.

next: ch1 turn, (sc in 2sc, 2sc in next sc) rep across.

next: ch1 turn, sc in each sc.

rep for 3 more rows.

next: ch1 turn, sc in back loops across.

work even for 4 rows.

next: ch3 turn, 3dc in each sc across.

next: ch3 turn, dc in each dc across.

rep for 1 more row.Ruffle

Work on each of the 2 ridge rows.

Attach yarn,

next: ch3 turn, 3dc in each dc across.

next: ch3 turn, dc in each dc across.

rep for 1 more row.

Tie off.

Sew up back seam up to top ruffle.

Leave top open.

Attach velcro to fasten.