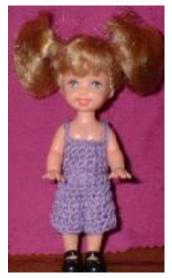

## **Shorts and tank top**

Size 7 crochet hook.....size 10 crochet cotton

Attach velcro to fasten.

ch21,

sc in 20ch.

next: ch1 turn, sc in each sc across.

Work even for 2 more rows.

next: ch1 turn, sc in 4sc, sk2, ch7, sc in 8sc, sk2, ch7, sc in 4sc,

Tie off.

Attach velcro to fasten.