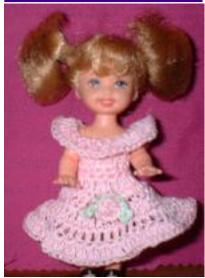

## Party dress

size 7 crochet hook...size 10 crochet cotton

In pink ch 19 sc in 18ch.

**next:** ch1 turn, sc in each sc for 3 rows.

Change to white

next: ch1 turn, sc in 5sc, sk2, ch5, sc in 4sc, sk2, ch5, sc in 5sc.

**next:** ch1 turn, sc in front loop of each sc and ch across.

next: ch1 turn, sc in 4sc, work 2sctog, sc in 2sc, work 2sctog,

sc in 2sc work 2sctog,sc in 2sc, work 2sctog, sc in 4sc.

Tie off.

#### In pink

Attach at waist.

next: ch1 turn, sc in 18ch

**next:** ch1 turn, (sc in 2sc, 2sc in next sc) rep across.

Work even in sc for 5 rows.

next: ch1 turn, (sc in 3sc, 2sc in next sc) rep across.

**next:** ch1 turn, work even for 4 rows.

next: ch3 turn, 3dc in each sc.

Change to white.

next: ch1 turn, sc in each dc.

next: ch3 turn, (sc in next sc, ch3) rep across.

Tie off.

In white.

Attach yarn to ridge row on bodice.

next: sc in each loop across.

**next:** ch3 turn, (sc in sc, ch3,) rep across.

Tie off.

Sew up back seam leaving from waist up open.

Attach velcro to fasten.