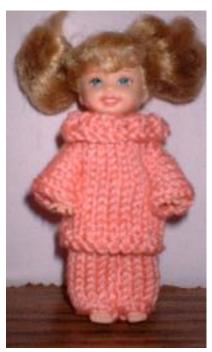

## Knit kelly pants and sweater

2 3/4 mm needles...metric.(2 US)..(12 UK).... patons grace or baby yarn.

### **Pants**

Cast on 18sts k1,p1 rib for 3 rows Inc 1 stitch each end of next row. work even in st,st for 5 rows,

#### Divide for legs

Inc 1 stitch in 1st stitch, k9, turn, Leave remaining stitches on holder

**next:** p across.

work even in st,st for 6 rows.

Cast off,

Work other leg the same reversing shaping.

Sew up seams

### Sweater

cast on 12 sts,

k1,p1 for 1 row.

work even in st,st for 6 rows.

next: cast on 5sts beg of next 2 rows.

work 4 rows in st,st.

next: k8, cast off 10sts, k6,

next: p7, cast on 10sts, p7,

work 4 rows even in st,st

**<u>next:</u>** cast off 5sts beg of next 2 rows.

work even in st,st for 6 rows.

work in k1,p1 rib for 1 rows.

Cast off,

Sew up seams

### Polo neck

Back and front done seperately
Pick up and rib 10sts along front neck edge.
k1,p1 rib for 5 rows,
Cast off.
Work back the same,
Sew up seams.