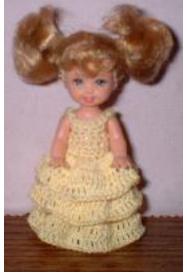

#### **Rosebud dress**

size 7 crochet hook.....size 10 crochet cotton

ch19

sc in 18ch.

Work 3 rows even.

next: ch1 turn, sc in 5sc, sk2,ch7, sc in 4sc, sk2, ch7, sc in 5sc,

**next:** ch1 turn, sc in each sc and ch across.

next: ch3 turn, 2dc in each sc across.

Tie off.

Attach yarn at waist.

sc in each 18ch across.

ch1 turn, sc in 18ch across.... rep for 1 more row.

next: ch3 turn, 2dc in each sc across.

next: ch3 turn, dc in each dc across.

next: ch3 turn, (dc in dc, 2dc in next dc) rep across.

next: ch3 turn, dc in each dc across.

**next:** ch3 turn, 2dc in each dc across.

Tie off.

Sew up back seam.

Attach velcro to fasten.

#### Rosebud

ch 20, dc in 4th ch from hook, dc in next 5ch, hdc in next 4ch, sc in 7ch, Tie off.

Leaving long end to attach to dress.

Working from sc edge. rollup and sew ch edge to form a rosebud.,

Attach to dress.

ch 20. Tie off.

Fold in half and attach behind rose bud