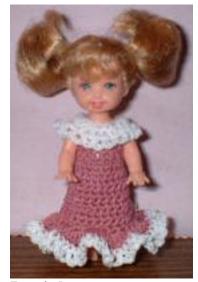

## Party dress

size 7 crochet hook...size 10 crochet cotton

In pink ch 19 sc in 18ch.

**next:** ch1 turn, sc in each sc for 3 rows.

Change to white

next: ch1 turn, sc in 5sc, sk2, ch5, sc in 4sc, sk2, ch5, sc in 5sc.

**next:** ch1 turn, sc in front loop of each sc and ch across.

next: ch1 turn, sc in 4sc, work 2sctog, sc in 2sc, work 2sctog,

sc in 2sc work 2sctog,sc in 2sc, work 2sctog, sc in 4sc.

Tie off.

#### In pink

Attach at waist.

next: ch1 turn, sc in 18ch

**next:** ch1 turn, (sc in 2sc, 2sc in next sc) rep across.

Work even in sc for 5 rows.

next: ch1 turn, (sc in 3sc, 2sc in next sc) rep across.

**next:** ch1 turn, work even for 4 rows.

next: ch3 turn, 3dc in each sc.

Change to white.

next: ch1 turn, sc in each dc.

next: ch3 turn, (sc in next sc, ch3) rep across.

Tie off.

In white.

Attach yarn to ridge row on bodice.

next: sc in each loop across.

**next:** ch3 turn, (sc in sc, ch3,) rep across.

Tie off.

Sew up back seam leaving from waist up open.

Attach velcro to fasten.